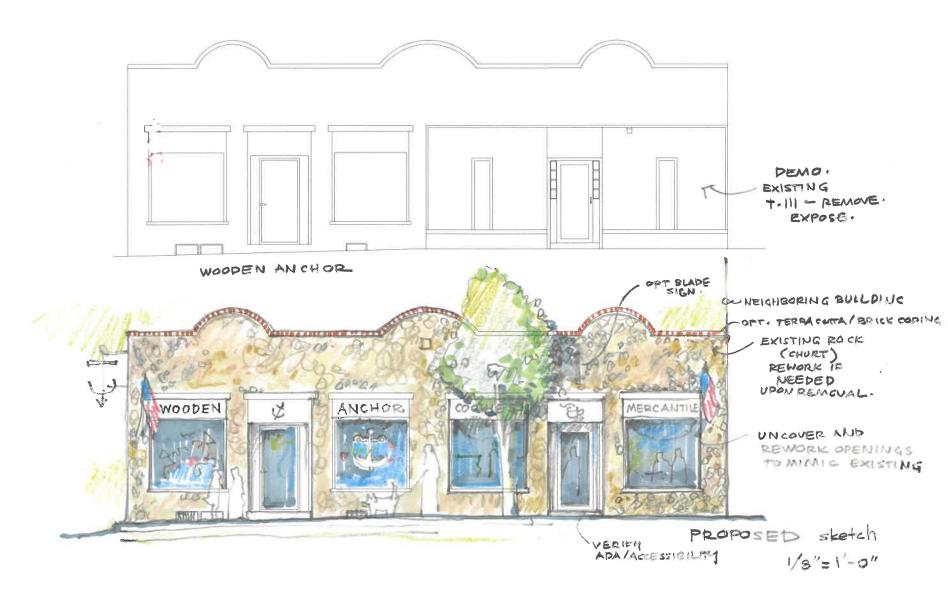

| 375.0              |
| Item 7 - Packaging and 2 deliveries                                            |                                | 370.00             |
|                                                                                | SUBTOTAL                       | 11,638.1           |
|                                                                                | TAX (10%)                      | 673.8              |
|                                                                                | TOTAL                          | \$12,311.9         |
|                                                                                |                                |                    |

Accepted By Accepted Date

### File Attachments for Item:

9. FG - 8145 Parkway Dr



6 JULY 2023 SEANSKY ARCHITECTUS

# Leeds Redevelopment Authority Commercial Façade Improvement Grant Application

#### REQUIRED SUBMITTALS WITH APPLICATION:

- 1. Current digital photos of all building facades visible from the public right of way which will receive improvements
- 2. A schematic drawing with enough detail to depict the proposed improvements
- 3. Signed vendor contract(s) with detailed costs for each proposed improvement (excluding ineligible portions of improvements, e.g. lettering on awnings)
- 4. Consent from the building owner for proposed improvements, by signature on the attached form
- 5. Completed IRS Form W-9 Request for Taxpayer Identification Number and Certification
- 6. Projected sales tax\* and/or property tax for the three years following the completion of t