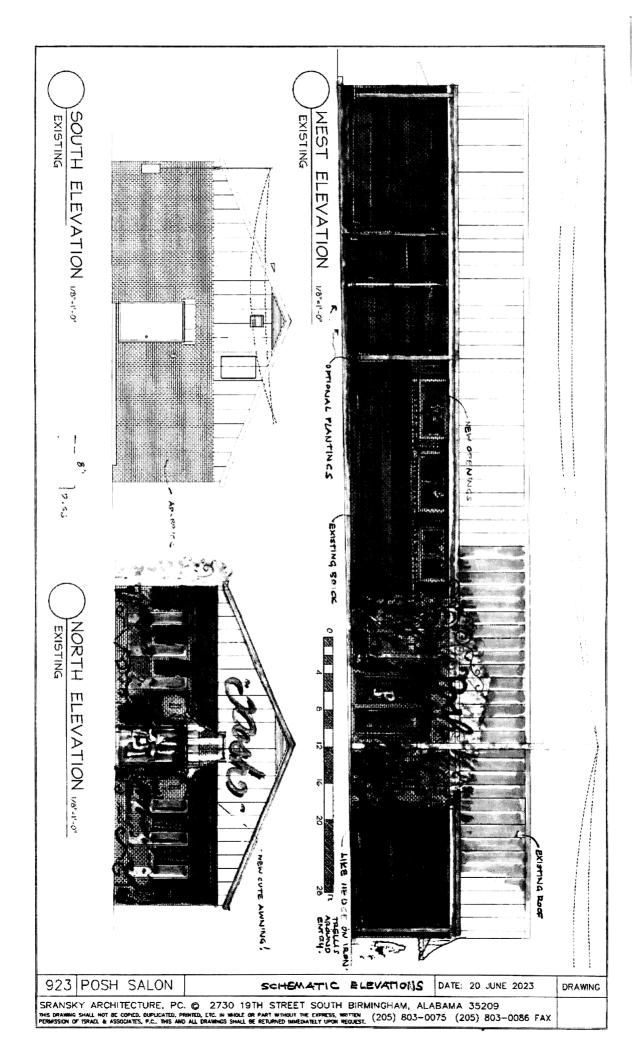

|                                                                                                                        |
|                                                                                                           |                                                                                   | SUBSCRIBED AND SWORN to before me thisday of, 20                                                                       |
|                                                                                                           |                                                                                   | Notary Public                                                                                                          |



20

ARCEL #: 25 00 21 1 024 017.000

OWNER: BARNES LEE

ADDRESS: 8107 PARKWAY DR LEEDS AL 35094

**LOCATION:** 1404 8TH ST AL 35094

[ **610-D+** ] Baths: **1.0** 50-043.0 Bed Rooms: 0

H/C Sqft: **3,515** Land Sch: S155 Land: **12,200** Imp: **195,600** Total: 207,800

Acres: 0.000 Sales Info: 11/18/2021 \$1,300,000

<< Prev Next >> [ 1 / 0 Records ] Processing... Tax Year: 2022 **∨** 

0

PHOTOGRAPHS

SUMMARY LAND BUILDINGS CALLC

-SUMMARY-

ASSESSMENT -

PROPERTY CLASS: 2 OVER 65 CODE: EXEMPT CODE: DISABILITY CODE:

MUN CODE: SCHOOL DIST:

15 LEEDS HS YEAR:

EXM OVERRIDE AMT: \$0.00

OVR ASD VALUE: \$0.00 TOTAL MILLAGE: 59.3

CLASS USE:

FOREST ACRES: 0

TAX SALE:

PREV YEAR VALUE: \$207,800.00 BOE VALUE:

VALUE -

LAND VALUE 10%

LAND VALUE 20% CURRENT USE VALUE

[DEACTIVATED]

\$12,